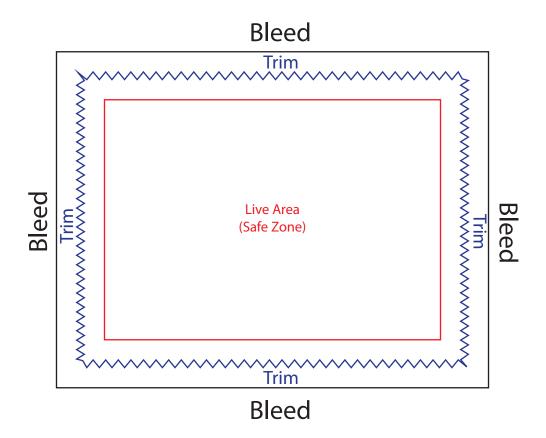

3" x 4" Digital Full Color Bleed Template - Standard Edge: Zig Zag

Trim- Size of the actual page.

Live Area- All text needs to stay within this area unless you want it to be cut off from the page. All photos or other graphics that you do not want to bleed need to stay within this area. The 1/8" margin allows the printing press to have room to trim properly.

Bleed- To print an item on a page right up to the edge would be very difficult to achieve given that all print presses have a degree of movement as paper passes through. You would inevitably get some pages where there is a small gap between the edge of the image and the edge of the paper, spoiling the effect. To overcome this the image is allowed to extend outside of the page area or 'bleed'. This ensures that the image 'bleeds off' the page even if there is slight movement of the paper. Larger paper is used and cut down to the correct (trim) size after printing. The normal allowance for bleed is at least 1/4" (0.25").